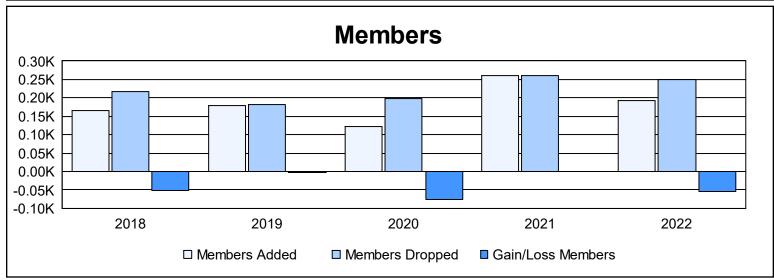

District 105CW As of June 2022 Cumulative

| Year      | New<br>Clubs | Dropped<br>Clubs | Gain/<br>Loss<br>Clubs | New<br>Members | Charter<br>Members | Reinstate<br>Members | Transfer<br>Members | Total<br>Member<br>Added | Total<br>Members<br>Dropped | Gain/<br>Loss<br>Members |
|-----------|--------------|------------------|------------------------|----------------|--------------------|----------------------|---------------------|--------------------------|-----------------------------|--------------------------|
| 2017-2018 | 0            | 0                | 0                      | 139            | 1                  | 2                    | 24                  | 166                      | 217                         | -51                      |
| 2018-2019 | 0            | 0                | 0                      | 156            | 2                  | 8                    | 12                  | 178                      | 182                         | -4                       |
| 2019-2020 | 0            | 0                | 0                      | 107            | 0                  | 6                    | 10                  | 123                      | 199                         | -76                      |
| 2020-2021 | 3            | 1                | 2                      | 148            | 80                 | 6                    | 26                  | 260                      | 260                         | 0                        |
| 2021-2022 | 0            | 2                | -2                     | 156            | 1                  | 9                    | 28                  | 194                      | 249                         | -55                      |
| Average   | 1            | 1                | 0                      | 141            | 17                 | 6                    | 20                  | 184                      | 221                         | -37                      |